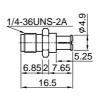

Only 2.5mm in height with a 4.5mm X 4.5mm footprint.
- An operating range of DC through 2GHz can be covered.
- 4. Plugs come in two options, for either automatic or manual inspection.
- 5. Loss as low as 0.6dB

# Specifications

1. Rated Voltage: 100V AC / DC

2. Operating Frequency Range : DC to 2GHz

3. Characteristic Impedance :  $50\Omega$ 

4. V.S.W.R.: 1.45 max.

5. Insertion Loss: 0.6dB max.

6. Operating Temperature Range: -10°C to +60°C

# ■ Material and Plating

• Housing : Thermoplastic Resin

• Terminal : Copper Alloy, Selective Gold Plating

### Receptacle

#### CRS 5001-0904



### ■ Applicable Board Pattarn



#### ■ Coaxial Swith Circuit



Note 1reel=3,000pcs

## Plug

## CRC 9001-1201 (Probe Type)



## CRC 9001-1302 (Connection Type)



#### CRC 1001-0301 (SMA Adapter)