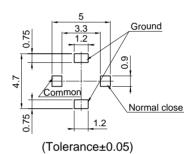

## Features

- An SMT-ready straight connector with a switch.
  Adjustment and characteristic verification of
  mobile communications equipment can be
  automated.
- 2. Only 2.5mm in height with a 4.5mm X 4.5mm footprint.
- An operating range of DC through 2GHz can be covered.
- 4. Plugs come in two options, for either automatic or manual inspection.
- 5. Loss as low as 0.6dB

# Specifications

1. Rated Voltage: 100V AC / DC

2. Operating Frequency Range : DC to 2GHz

3. Characteristic Impedance :  $50\Omega$ 

4. V.S.W.R.: 1.45 max.

5. Insertion Loss: 0.6dB max.

6. Operating Temperature Range: -10°C to +60°C

# ■ Material and Plating

• Housing : Thermoplastic Resin

• Terminal : Copper Alloy, Selective Gold Plating

### Receptacle

#### CRS 5001-0904



### ■ Applicable Board Pattarn



#### ■ Coaxial Swith Circuit



Note 1reel=3,000pcs

## Plug

## CRC 9001-1201 (Probe Type)



## CRC 9001-1302 (Connection Type)



#### CRC 1001-0301 (SMA Adapter)