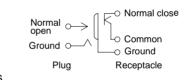

ight connector with a switch.
  Adjustment and characteristic verification of
  mobile communications equipment can be
  automated.
- 2. Only 2.5mm in height with a 4.5mm X 4.5mm footprint.
- An operating range of DC through 2GHz can be covered.
- 4. Plugs come in two options, for either automatic or manual inspection.
- 5. Loss as low as 0.6dB

# Specifications

1. Rated Voltage: 100V AC / DC

2. Operating Frequency Range : DC to 2GHz

3. Characteristic Impedance :  $50\Omega$ 

4. V.S.W.R.: 1.45 max.

5. Insertion Loss: 0.6dB max.

6. Operating Temperature Range: -10°C to +60°C

# ■ Material and Plating

• Housing : Thermoplastic Resin

• Terminal : Copper Alloy, Selective Gold Plating

### Receptacle

#### CRS 5001-0904



### ■ Applicable Board Pattarn



#### ■ Coaxial Swith Circuit



Note 1reel=3,000pcs

## Plug

## CRC 9001-1201 (Probe Type)



## CRC 9001-1302 (Connection Type)



#### CRC 1001-0301 (SMA Adapter)