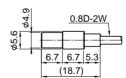

erification of
  mobile communications equipment can be
  automated.
- 2. Only 2.5mm in height with a 4.5mm X 4.5mm footprint.
- An operating range of DC through 2GHz can be covered.
- 4. Plugs come in two options, for either automatic or manual inspection.
- 5. Loss as low as 0.6dB

# Specifications

1. Rated Voltage: 100V AC / DC

2. Operating Frequency Range : DC to 2GHz

3. Characteristic Impedance :  $50\Omega$ 

4. V.S.W.R.: 1.45 max.

5. Insertion Loss: 0.6dB max.

6. Operating Temperature Range: -10°C to +60°C

# ■ Material and Plating

• Housing : Thermoplastic Resin

• Terminal : Copper Alloy, Selective Gold Plating

### Receptacle

#### CRS 5001-0904



### ■ Applicable Board Pattarn



#### ■ Coaxial Swith Circuit



Note 1reel=3,000pcs

## Plug

## CRC 9001-1201 (Probe Type)



## CRC 9001-1302 (Connection Type)



#### CRC 1001-0301 (SMA Adapter)