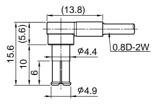

equipment can be
  automated.
- 2. Only 2.5mm in height with a 4.5mm X 4.5mm footprint.
- An operating range of DC through 2GHz can be covered.
- 4. Plugs come in two options, for either automatic or manual inspection.
- 5. Loss as low as 0.6dB

# Specifications

1. Rated Voltage: 100V AC / DC

2. Operating Frequency Range : DC to 2GHz

3. Characteristic Impedance :  $50\Omega$ 

4. V.S.W.R.: 1.45 max.

5. Insertion Loss: 0.6dB max.

6. Operating Temperature Range: -10°C to +60°C

# ■ Material and Plating

• Housing : Thermoplastic Resin

• Terminal : Copper Alloy, Selective Gold Plating

### Receptacle

#### CRS 5001-0904



### ■ Applicable Board Pattarn



#### ■ Coaxial Swith Circuit



Note 1reel=3,000pcs

## Plug

## CRC 9001-1201 (Probe Type)



## CRC 9001-1302 (Connection Type)



#### CRC 1001-0301 (SMA Adapter)