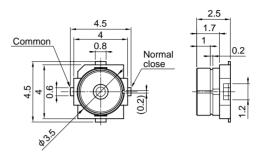

ch (SMT), TS-2 Series <2GHz>



#### Features

- An SMT-ready straight connector with a switch.
  Adjustment and characteristic verification of
  mobile communications equipment can be
  automated.
- 2. Only 2.5mm in height with a 4.5mm X 4.5mm footprint.
- An operating range of DC through 2GHz can be covered.
- 4. Plugs come in two options, for either automatic or manual inspection.
- 5. Loss as low as 0.6dB

# Specifications

1. Rated Voltage: 100V AC / DC

2. Operating Frequency Range : DC to 2GHz

3. Characteristic Impedance :  $50\Omega$ 

4. V.S.W.R.: 1.45 max.

5. Insertion Loss: 0.6dB max.

6. Operating Temperature Range: -10°C to +60°C

# ■ Material and Plating

• Housing : Thermoplastic Resin

• Terminal : Copper Alloy, Selective Gold Plating

### Receptacle

#### CRS 5001-0904



### ■ Applicable Board Pattarn



#### ■ Coaxial Swith Circuit



Note 1reel=3,000pcs

## Plug

## CRC 9001-1201 (Probe Type)



## CRC 9001-1302 (Connection Type)



#### CRC 1001-0301 (SMA Adapter)